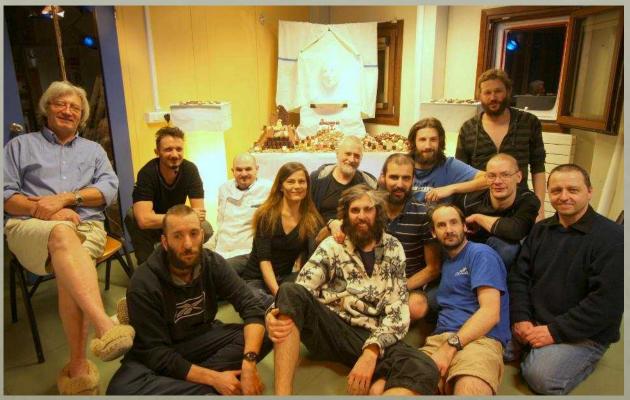

## CONCORDIA STATION MIDWINTER GREETINGS

DC8 Crew 2012

Dôme C, East Antarctique Plateau 75°06'06''S - 123°23'43''E

## HAPPY MIDWINTER FROM CONCORDIA STATION DC8 (2012) CREW

Located on the Antarctic Plateau at Dome C at 3800 meters equivalent altitude

Lowest (non wind-chill) temperature recorded = - 84.9 C

Wishing you a safe, wonderful and fun Winter!

## CONCORDIA DC8 CREW 2012

| <b>Erick Bondoux</b>     |
|--------------------------|
| <b>Gerard Guerin</b>     |
| <b>Stephane Calvo</b>    |
| Barbara Grolla           |
| Sebastien Aubin          |
| <b>Bruno Limouzy</b>     |
| <b>Guillaume Bouchez</b> |
| Giorgio Deidda           |
| Roberto d'Amato          |
| Alessandro Bambini       |
| Mattia Bonazza           |
| Igor Petenko             |
| Alexander Kumar          |
| Alexander Rumai          |

| FRANCE        |
|---------------|
| FRANCE        |
| ITALY         |
| ITALY         |
| ITALY         |
| ITALY         |
| ITALY/ RUSSIA |
| UK/ INDIA     |
|               |

| Station Leader           |
|--------------------------|
| Plumber/ Technical Team  |
| Chief Technical Team     |
| Nurse anesthetist        |
| Glaciologist             |
| Mechanic/ Technical Team |
| Astrophysics & Astronomy |
| Chef                     |
| IT & Communications      |
| Electrician & "Papa"     |
| Glaciologist             |
| Meteorologist            |
| Doctor & ESA Research MD |
|                          |