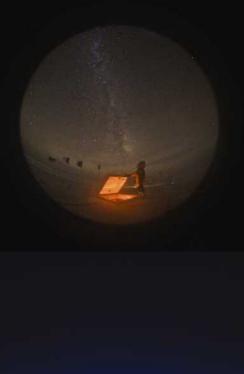

## CONCORDIA STATION MIDWINTER GREETINGS

DC8 Crew 2012

Dôme C, East Antarctique Plateau 75°06'06''S - 123°23'43''E

## HAPPY MIDWINTER FROM CONCORDIA STATION DC8 (2012) CREW

Located on the Antarctic Plateau at Dome C at 3800 meters equivalent altitude

Lowest (non wind-chill) temperature recorded = - 84.9 C

Wishing you a safe, wonderful and fun Winter!