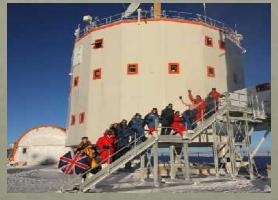

## CONCORDIA STATION MIDWINTER GREETINGS

DC8 Crew 2012

Dôme C, East Antarctique Plateau 75°06'06''S - 123°23'43''E

## HAPPY MIDWINTER FROM CONCORDIA STATION DC8 (2012) CREW

Located on the Antarctic Plateau at Dome C at 3800 meters equivalent altitude

Lowest (non wind-chill) temperature recorded = - 84.9 C

Wishing you a safe, wonderful and fun Winter!