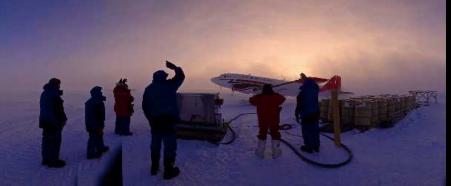

## CONCORDIA STATION MIDWINTER GREETINGS

DC8 Crew 2012

Dôme C, East Antarctique Plateau 75°06'06''S - 123°23'43''E

## HAPPY MIDWINTER FROM CONCORDIA STATION DC8 (2012) CREW

Located on the Antarctic Plateau at Dome C at 3800 meters equivalent altitude

Lowest (non wind-chill) temperature recorded = - 84.9 C

Wishing you a safe, wonderful and fun Winter!