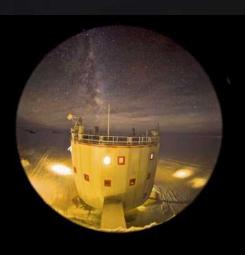

## CONCORDIA STATION MIDWINTER GREETINGS

DC8 Crew 2012

Dôme C, East Antarctique Plateau 75°06'06''S - 123°23'43''E

## HAPPY MIDWINTER FROM CONCORDIA STATION DC8 (2012) CREW

Located on the Antarctic Plateau at Dome C at 3800 meters equivalent altitude

Lowest (non wind-chill) temperature recorded = - 84.9 C

Wishing you a safe, wonderful and fun Winter!