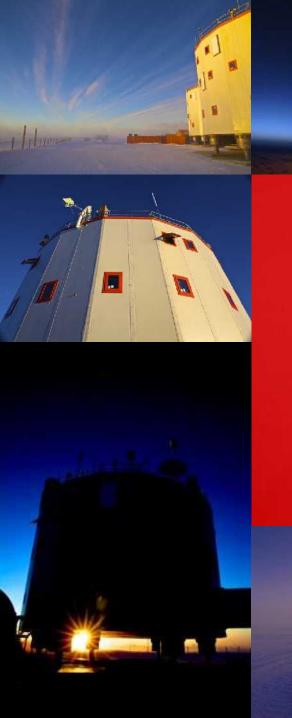

## CONCORDIA STATION MIDWINTER GREETINGS

DC8 Crew 2012

Dôme C, East Antarctique Plateau 75°06'06''S - 123°23'43''E

## HAPPY MIDWINTER FROM CONCORDIA STATION DC8 (2012) CREW

Located on the Antarctic Plateau at Dome C at 3800 meters equivalent altitude

Lowest (non wind-chill) temperature recorded = - 84.9 C

Wishing you a safe, wonderful and fun Winter!