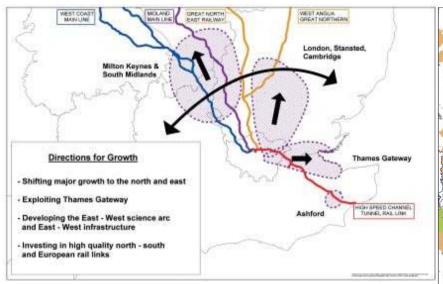

### **London Plan: Pushing East**

### **London Plan: Pushing East**

table 5A.1 Indicative sub-regional population, housing, and employment growth, 2001 –2016

| Sub-    | Population <sup>2</sup> |                |                            | Minimum                                            | <b>Employment⁴</b> |                |                            |
|---------|-------------------------|----------------|----------------------------|----------------------------------------------------|--------------------|----------------|----------------------------|
| region  | 2001<br>('000)          | 2016<br>('000) | Annual<br>growth<br>('000) | annual<br>housing<br>target <sup>3</sup><br>('000) | 2001<br>(′000)     | 2016<br>(′000) | Annual<br>growth<br>('000) |
| Central | 1,525                   | 1,738          | 14.2                       | 7.1                                                | 1,644              | 1,883          | 15.9                       |
| East    | 1,991                   | 2,262          | 18.1                       | 6.9                                                | 1,087              | 1,336          | 16.6                       |
| West    | 1,421                   | 1,560          | 9.3                        | 3.0                                                | 780                | 866            | 5.7                        |
| North   | 1,042                   | 1,199          | 9.0                        | 3.1                                                | 386                | 412            | 1.7                        |
| South   | 1,329                   | 1,380          | 3.4                        | 2.8                                                | 587                | 623            | 2.4                        |
| London  | 7,308                   | 8,117          | 53.9                       | 23.0                                               | 4,484              | 5120           | 42.4                       |