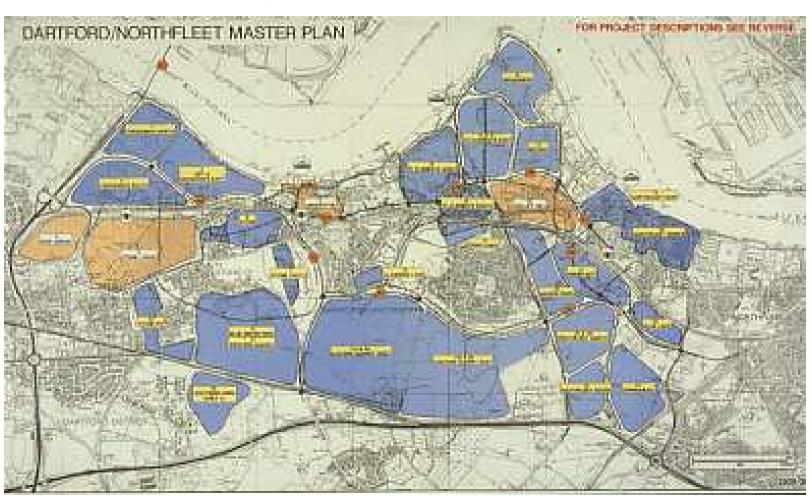

## **Kent Thamesside: Ebbsfleet Valley, Fastrack**

Primary vehicular access to Eastern Quarry from the west

### 2 Craylands Gorge

Landscaped gorge is one of the most dramatic landforms in the area. Connects Eastern Quarry to

### 3 Market Centre

At the heart of the Eastern Quarry, the Market Centre sits on the lake edge, connected to Ebbsfleet Parkway and the Leisure Peninsula

### 4 Residential Villages

Five peninsular landforms defined by parks and lakes, providing 1,000-1,500 homes on sloping landscaped hills and valleys

The 74-acre park is one of the primary recreation

### 6 CTRL Domestic Station

Serving destinations in east Kent

**Bounded by the North Kent Line, North Kent Chord** and the CTRL lines, the site will provide CTRL parking and commercial development

### 8 Future Crossrail station

Anticipated site for the proposed Crossrail station 9 Northfleet Station

On the North Kent Line. serving Medway Towns

10 Ebbsfleet International and Domestic Station

### 11 Ebbsfleet Centre

Greater density of office, residential, retail, leisure and civic amenities will make this the heart of the **Ebbsfleet Valley** 

### 12 Channel Tunnel Rail Link

The Eurostar line to St Pancras Station. Journey times: to London, 15 mins: to Paris, 2 hours

Phase I of development within the Ebbsfleet Valley, providing commercial and residential schemes

### 14 New A2 junction

Connections to the A2 create a strategic highway access to the site

Part of the substation site is still reserved for the electrical distribution system

### 16 Ebbsfleet Parkway

Landscaped parkway from Bluewater to Ebbsfleet, connecting neighbourhood centres with Fastrack 17 Leisure Peninsula

### On the site of the existing Washmills, the area will

provide the main leisure facilities

Seventy acres of lakes will provide recreation and wildlife habitats along the south cliff face

### 19 A2 - Bean Road Interchange

### 20 Bluewater Gateway

Tunnel link to Bluewater providing connectivity for Fastrack, pedestrians and cyclists