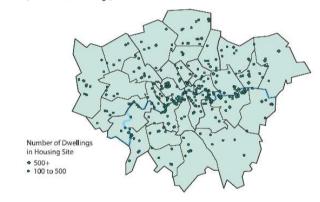

map 5A.2 Spatial location of housing sites by gross capacity – (100 or more dwellings)

source London's Housing Capacity Study (2000), GLA

- note Columns and rows may not total exactly because of rounding.
- source (2) GLA Population and Household Forecasts: 2001 16, SDS Technical Report 5. GLA. 2003
  - (3) London's Housing Capacity, GLA, 2000. The table shows the housing capacity estimates over the last three phases of the study. The annual average figures differ from those in table 3A.1, which are based on four phases.
  - (4) The Future of Employment in Greater London. SDS Technical Report 8. GLA, Volterra Economic Consulting, 2002. Demand and Supply of Business Space in London, SDS Technical Report 21. GLA, Roger Tym & Partners, 2002