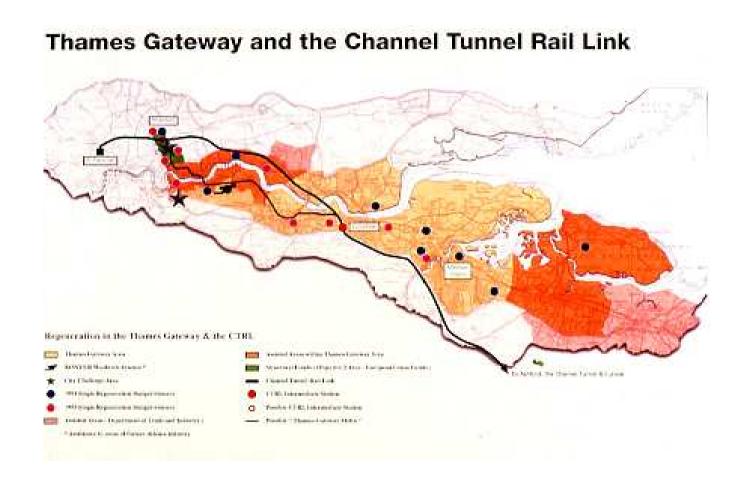

centage of plan target |  |
|------------------------------------------------|-------------------------|----------------------------|---------------------------|--|
| Milton Keynes-<br>South Midlands               | 153,000*                | 24,246                     | 15.9                      |  |
| London-Stansted-<br>Cambridge-<br>Peterborough | 180,000*                | 20,171                     | 11.2                      |  |
| Thames Gateway                                 | 160,000+                | 29,311                     | 18.3                      |  |
| Ashford                                        | 31,000#                 | 1,382                      | 4.5                       |  |



### **Thames Gateway Concept: 1990-5**





### **Thames Gateway Concept: 1990-5**





### **Thames Gateway Concept: 1990-5**





### **Thames Gateway Targets: 2003**





### **London Plan: Pushing East**





### **London Plan: Pushing East**

table 5A.1 Indicative sub-regional population, housing, and employment growth, 2001 –2016

| Sub-    | Population <sup>2</sup> |                |                            | Minimum                                            | <b>Employment⁴</b> |                |                            |
|---------|-------------------------|----------------|----------------------------|----------------------------------------------------|--------------------|----------------|----------------------------|
| region  | 2001<br>('000)          | 2016<br>('000) | Annual<br>growth<br>('000) | annual<br>housing<br>target <sup>3</sup><br>('000) |