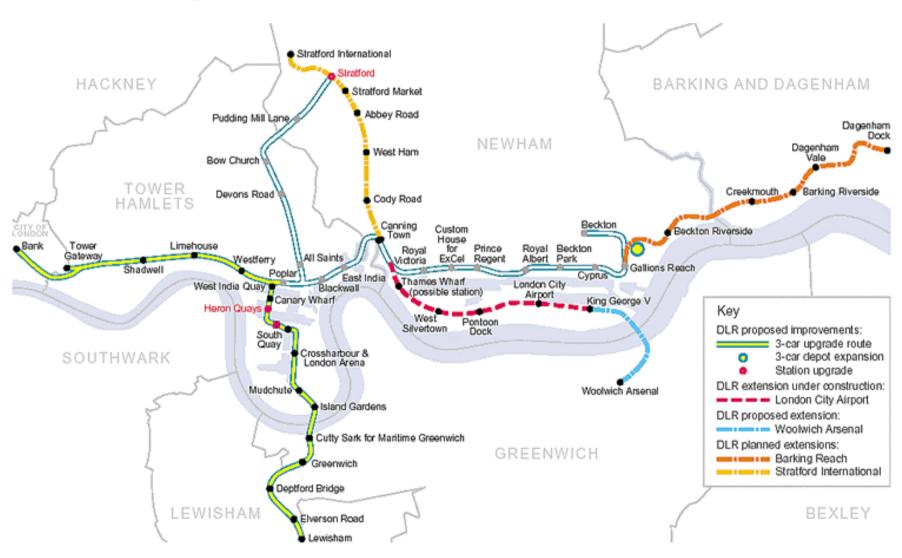

### **UCL**

**Barking Riverside: The Missing** 

**Element** 

- Long in plan
- Little development
- Poor quality
- Density controversy
- Higher density: Needs DLR
- But postponed Olympics!

# **Barking Riverside: The Missing Element**

- Long in plan
- Little development
- Poor quality
- Density controversy
- Higher density: Needs DLR
- But postponed Olympics!