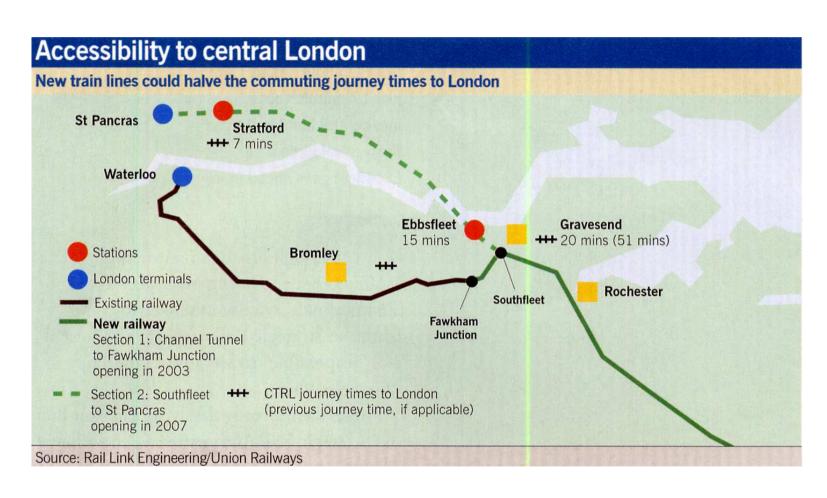

## Kent Thamesside: Ebbsfleet, Key Sites

# **Kent Thamesside: Ebbsfleet, Key Sites**

# Kent Thamesside: Ebbsfleet, Key Sites

### 12 Channel Tunnel Rail Link

The Eurostar line to St Pancras Station. Journey times: to London, 15 mins: to Paris, 2 hours

Phase I of development within the Ebbsfleet Valley, providing commercial and residential schemes