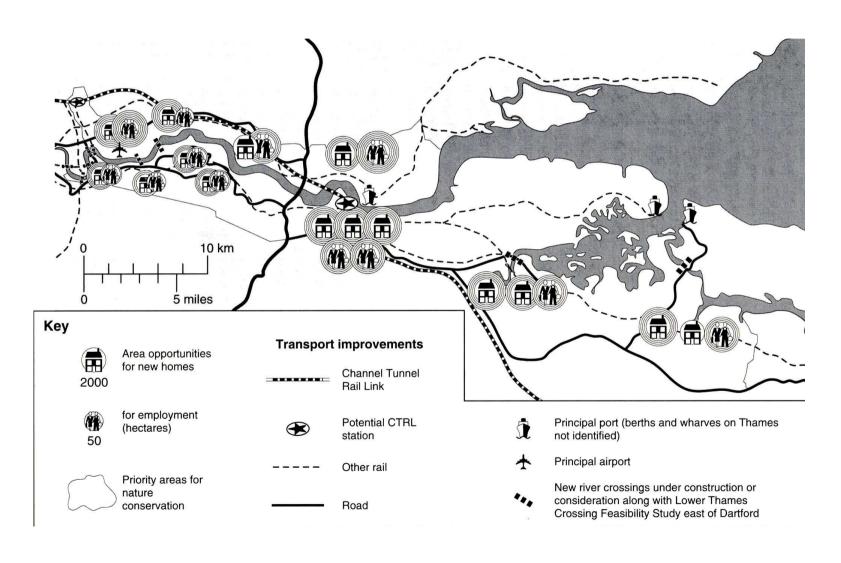

---------------------------------|-------------------------|----------------------------|---------------------------|--|
| Milton Keynes-<br>South Midlands               | 153,000*                | 24,246                     | 15.9                      |  |
| London-Stansted-<br>Cambridge-<br>Peterborough | 180,000*                | 20,171                     | 11.2                      |  |
| Thames Gateway                                 | 160,000+                | 29,311                     | 18.3                      |  |
| Ashford                                        | 31,000#                 | 1,382                      | 4.5                       |  |



### **Thames Gateway Concept: 1990-5**





### **Thames Gateway Concept: 1990-5**





### **Thames Gateway Concept: 1990-5**





### **Thames Gateway Targets: 2003**





### **London Plan: Pushing East**





### **London Plan: Pushing East**

table 5A.1 Indicative sub-regional population, housing, and employment growth, 2001 –2016

| Sub-    | Population <sup>2</sup> |                |                            | Minimum                                            | <b>Employment⁴</b> |                |                            |
|---------|-------------------------|----------------|----------------------------|----------------------------------------------------|--------------------|----------------|----------------------------|
| region  | 2001<br>('000)          | 2016<br>('000) | Annual<br>growth<br>('000) | annual<br>housing<br>target <sup>3</sup><br>('000) | 2001<br>(′000)     | 2016<br>(′000) | Annual