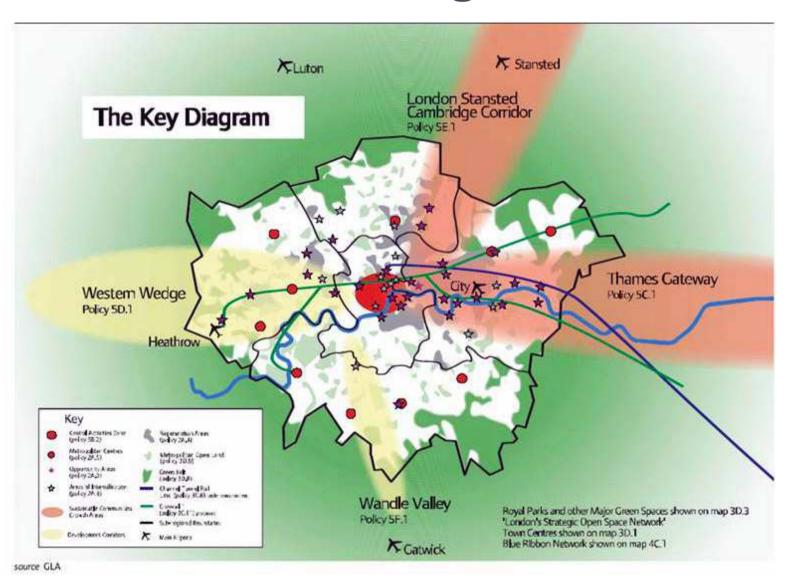

### **London Plan: Pushing East**

### **London Plan: Pushing East**

table 5A.1 Indicative sub-regional population, housing, and employment growth, 2001 –2016

| Sub-    | Population <sup>2</sup> |                |                            | Minimum                                            | <b>Employment⁴</b> |                |                            |
|---------|-------------------------|----------------|----------------------------|----------------------------------------------------|--------------------|----------------|----------------------------|
| region  | 2001<br>('000)          | 2016<br>('000) | Annual<br>growth<br>('000) | annual<br>housing<br>target <sup>3</sup><br>('000) | 2001<br>(′000)     | 2016<br>(′000) | Annual<br>growth<br>('000) |
| Central | 1,525                   | 1,738          | 14.2                       | 7.1                                                | 1,644              | 1,883          | 15.9                       |
| East    | 1,991                   | 2,262          | 18.1                       | 6.9                                                | 1,087              | 1,336          | 16.6                       |
| West    | 1,421                   | 1,560          | 9.3                        | 3.0                                                | 780                | 866            | 5.7                        |
| North   | 1,042                   | 1,199          | 9.0                        | 3.1                                                | 386                | 412            | 1.7                        |
| South   | 1,329                   | 1,380          | 3.4                        | 2.8                                                | 587                | 623            | 2.4                        |
| London  | 7,308                   | 8,117          | 53.9                       | 23.0                                               | 4,484              | 5120           | 42.4                       |