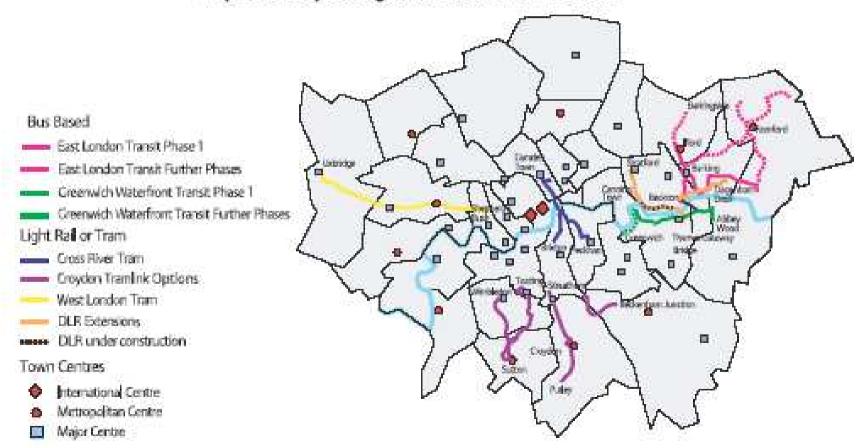

# London Plan: Pushing East: Transport???

# London Plan: Pushing East: Transport???

map 3C.2 Proposed light transit schemes in London

source Transport for London