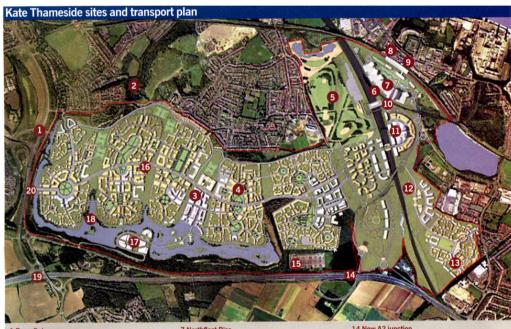

## **Kent Thamesside: Ebbsfleet Valley, Fastrack**

Primary vehicular access to Eastern Quarry from the west

### 2 Craylands Gorge

Landscaped gorge is one of the most dramatic landforms in the area. Connects Eastern Quarry to

### 3 Market Centre

At the heart of the Eastern Quarry, the Market Centre sits on the lake edge, connected to Ebbsfleet Parkway and the Leisure Peninsula

### 4 Residential Villages

Five peninsular landforms defined by parks and lakes, providing 1,000-1,500 homes on sloping landscaped hills and valleys

The 74-acre park is one of the primary recreation

### 6 CTRL Domestic Station

Serving destinations in east Kent

**Bounded by the North Kent Line, North Kent Chord** and the CTRL lines, the site will provide CTRL parking and commercial development

### 8 Future Crossrail station

Anticipated site for the proposed Crossrail station 9 Northfleet Station

On the North Kent Line. serving Medway Towns

10 Ebbsfleet International and Domestic Station

### 11 Ebbsfleet Centre

Greater density of office, residential, retail, leisure and civic amenities will make this the heart of the **Ebbsfleet Valley** 

### 12 Channel Tunnel Rail Link

The Eurostar line to St Pancras Station. Journey times: to London, 15 mins: to Paris, 2 hours

Phase I of development within the Ebbsfleet Valley, providing commercial and residential schemes

### 14 New A2 junction

Connections to the A2 create a strategic highway access to the site

Part of the substation site is still reserved for the electrical distribution system

### 16 Ebbsfleet Parkway

Landscaped parkway from Bluewater to Ebbsfleet, connecting neighbourhood centres with Fastrack 17 Leisure Peninsula

### On the site of the existing Washmills, the area will

provide the main leisure facilities

Seventy acres of lakes will provide recreation and wildlife habitats along the south cliff face

### 19 A2 - Bean Road Interchange

### 20 Bluewater Gateway

Tunnel link to Bluewater providing connectivity for Fastrack, pedestrians and cyclists