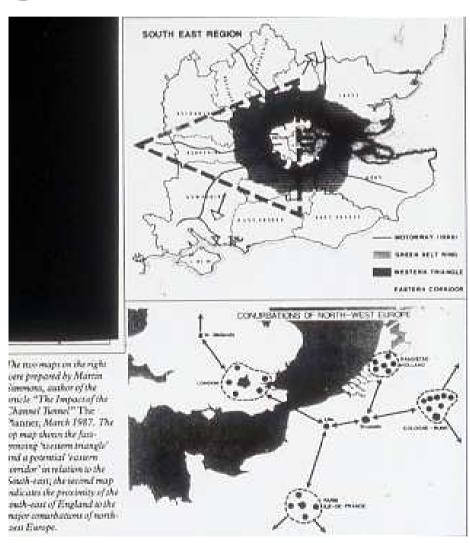

## LONDON: FROM DOCKLANDS TO THAMES GATEWAY

Professor Sir Peter Hall Colloque *Quels Grands Projets Urbains* pour l'Île-de-France?

**Paris** 

23 November 2007



# Docklands, Thames Gateway: Reversing London's Growth





# Docklands, Thames Gateway: Reversing London's Growth





# Docklands, Thames Gateway: Reversing London's Growth





# Sustainable Communities (2003): Growing the SE ...







# **Sustainable Communities (2003):** Growing the SE ....

Table 1 The four growth areas - targets and achievements

| Area                                           | Planned<br>homes, 2001- | Housing starts,<br>2003-06 | Percentage of plan target |  |
|------------------------------------------------|-------------------------|----------------------------|---------------------------|--|
| Milton Keynes-<br>South Midlands               | 153,000*                | 24,246                     | 15.9                      |  |
| London-Stansted-<br>Cambridge-<br>Peterborough | 180,000*                | 20,171                     | 11.2                      |  |
| Thames Gateway                                 | 160,000+