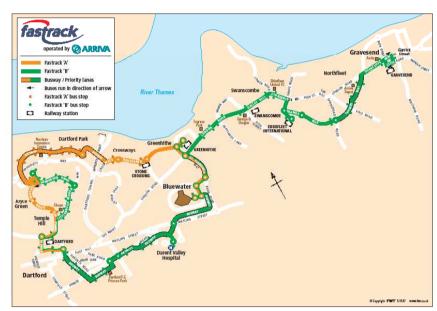

## **Kent Thamesside: Ebbsfleet Valley, Fastrack**

Primary vehicular access to Eastern Quarry from the west