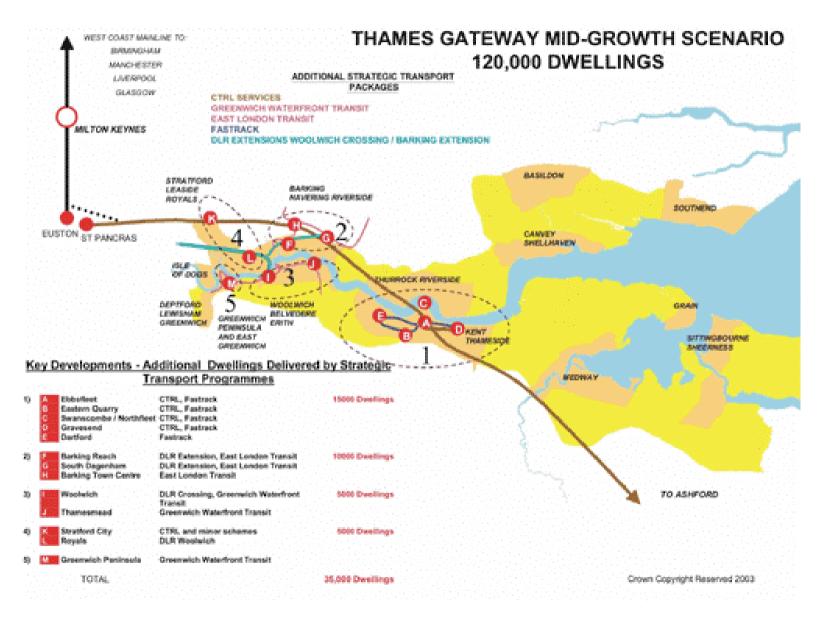

-----------------|----------------------------|---------------------------|--|
| Milton Keynes-<br>South Midlands               | 153,000*                | 24,246                     | 15.9                      |  |
| London-Stansted-<br>Cambridge-<br>Peterborough | 180,000*                | 20,171                     | 11.2                      |  |
| Thames Gateway                                 | 160,000+                | 29,311                     | 18.3                      |  |
| Ashford                                        | 31,000#                 | 1,382                      | 4.5                       |  |



### **Thames Gateway Concept: 1990-5**





### **Thames Gateway Concept: 1990-5**





### **Thames Gateway Concept: 1990-5**





### **Thames Gateway Targets: 2003**





### **London Plan: Pushing East**





### **London Plan: Pushing East**

table 5A.1 Indicative sub-regional population, housing, and employment growth, 2001 –2016

| Sub-    | Population <sup>2</sup> |                |                            | Minimum                                            | <b>Employment⁴</b> |                |                            |
|---------|-------------------------|----------------|----------------------------|----------------------------------------------------|--------------------|----------------|----------------------------|
| region  | 2001<br>('000)          | 2016<br>('000) | Annual<br>growth<br>('000) | annual<br>housing<br>target <sup>3</sup><br>('000) | 2001<br>(′000)     | 2016<br>(′000) | Annual<br>growth<br>('000) |
| Central | 1,525