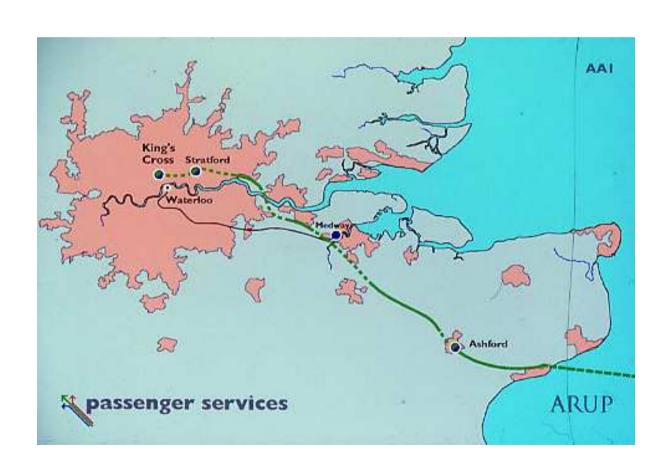

es, 2001- | Housing starts,<br>2003-06 | Percentage of plan target |  |
|------------------------------------------------|-------------------------|----------------------------|---------------------------|--|
| Milton Keynes-<br>South Midlands               | 153,000*                | 24,246                     | 15.9                      |  |
| London-Stansted-<br>Cambridge-<br>Peterborough | 180,000*                | 20,171                     | 11.2                      |  |
| Thames Gateway                                 | 160,000+                | 29,311                     | 18.3                      |  |
| Ashford                                        | 31,000#                 | 1,382                      | 4.5                       |  |



### **Thames Gateway Concept: 1990-5**





### **Thames Gateway Concept: 1990-5**





### **Thames Gateway Concept: 1990-5**





### **Thames Gateway Targets: 2003**





### **London Plan: Pushing East**





### **London Plan: Pushing East**

table 5A.1 Indicative sub-regional population, housing, and employment growth, 2001 –2016

| Sub-    | Population <sup>2</sup> |                |                            | Minimum                                            | <b>Employment⁴</b> |                |                            |
|---------|-------------------------|----------------|----------------------------|----------------------------------------------------|--------------------|----------------|----------------------------|
| region  | 2001<br>('000)          | 2016<br>('000) | Annual<br>growth<br>('000) | annual<br