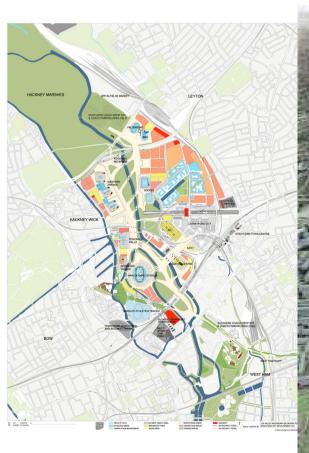

m & Partners, 2002



# London Plan: Pushing East: Transport???





# London Plan: Pushing East: Transport???

map 3C.2 Proposed light transit schemes in London



source Transport for London



# London Plan: Pushing East: Transport???



### **UCL**

**Barking Riverside: The Missing** 

**Element** 

- Long in plan
- Little development
- Poor quality
- Density controversy
- Higher density: Needs DLR
- But postponed Olympics!







# **Barking Riverside: The Missing Element**

- Long in plan
- Little development
- Poor quality
- Density controversy
- Higher density: Needs DLR
- But postponed Olympics!





## Thames Gateway: Stratford 1999, 2006, 2012



## **UCL**

## Thames Gateway: Stratford 1999, 2006, 2012



### <u></u> <u></u> ■UCL

## Thames Gateway: Stratford 1999, 2006, 2012







## Kent Thamesside: Ebbsfleet, Key Sites





# **Kent Thamesside: Ebbsfleet, Key Sites**





# Kent Thamesside: Ebbsfleet, Key Sites





## **Kent Thamesside: Ebbsfleet Valley, Fastrack**



Primary vehicular access to Eastern Quarry from the west

### 2 Craylands Gorge

Landscaped gorge is one of the most dramatic landforms in the area. Connects Eastern Quarry to

### 3 Market Centre

At the heart of the Eastern Quarry, the Market Centre sits on the lake edge, connected to Ebbsfleet Parkway and the Leisure Peninsula

### 4 Residential Villages

Five peninsular landforms defined by parks and lakes, providing 1,000-1,500 homes on sloping landscaped hills and valleys

The 74-acre park is one of the primary recreation

### 6 CTRL Domestic Station

Serving destinations in east Kent

*