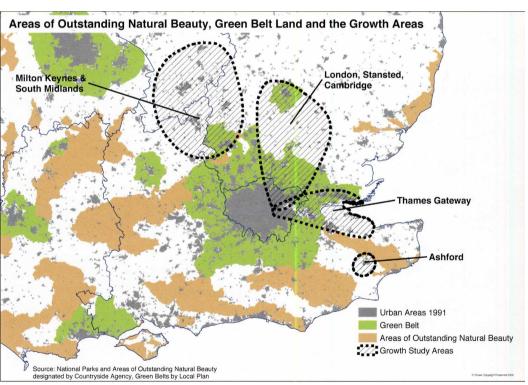

# Sustainable Communities (2003): Growing the SE ...

# **Sustainable Communities (2003):** Growing the SE ....

Table 1 The four growth areas - targets and achievements

| Area                                           | Planned<br>homes, 2001- | Housing starts,<br>2003-06 | Percentage of plan target |  |
|------------------------------------------------|-------------------------|----------------------------|---------------------------|--|
| Milton Keynes-<br>South Midlands               | 153,000*                | 24,246                     | 15.9                      |  |
| London-Stansted-<br>Cambridge-<br>Peterborough | 180,000*                | 20,171                     | 11.2                      |  |
| Thames Gateway                                 | 160,000+                | 29,311                     | 18.3                      |  |
| Ashford                                        | 31,000#                 | 1,382                      | 4.5                       |  |