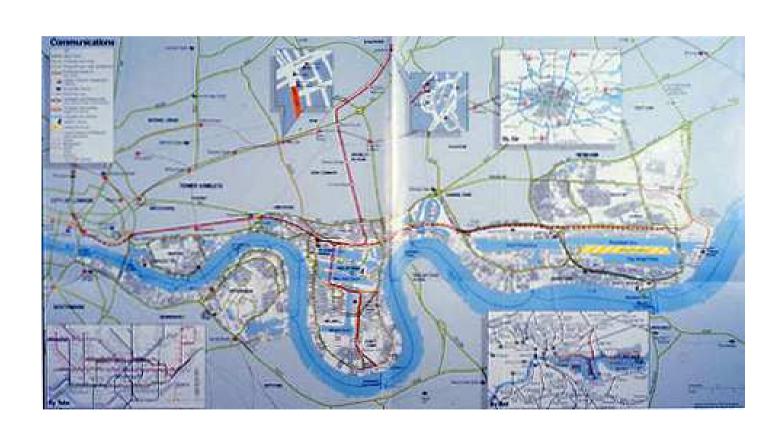

## LONDON: FROM DOCKLANDS TO THAMES GATEWAY

Professor Sir Peter Hall Colloque *Quels Grands Projets Urbains* pour l'Île-de-France?

**Paris** 

23 November 2007



# Docklands, Thames Gateway: Reversing London's Growth





# Docklands, Thames Gateway: Reversing London's Growth





# Docklands, Thames Gateway: Reversing London's Growth





# Sustainable Communities (2003): Growing the SE ...







# **Sustainable Communities (2003):** Growing the SE ....

Table 1 The four growth areas - targets and achievements

| Area                                           | Planned<br>homes, 2001- | Housing starts,<br>2003-06 | Percentage of plan target |  |
|------------------------------------------------|-------------------------|----------------------------|---------------------------|--|
| Milton Keynes-<br>South Midlands               | 153,000*                | 24,246                     | 15.9                      |  |
| London-Stansted-<br>Cambridge-<br>Peterborough | 180,000*                | 20,171                     | 11.2                      |  |
| Thames Ga