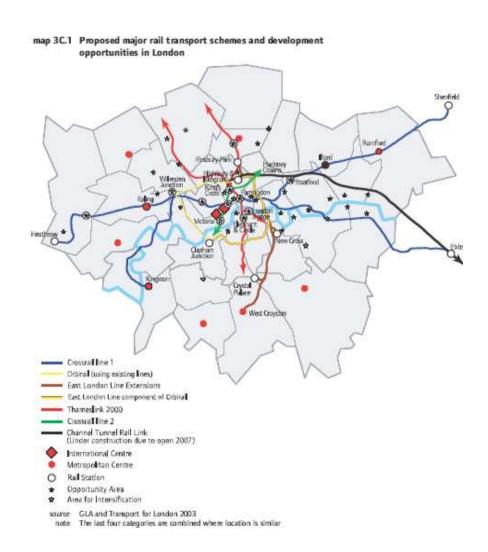

# London Plan: Pushing East: Transport???

# London Plan: Pushing East: Transport???

map 3C.2 Proposed light transit schemes in London

source Transport for London